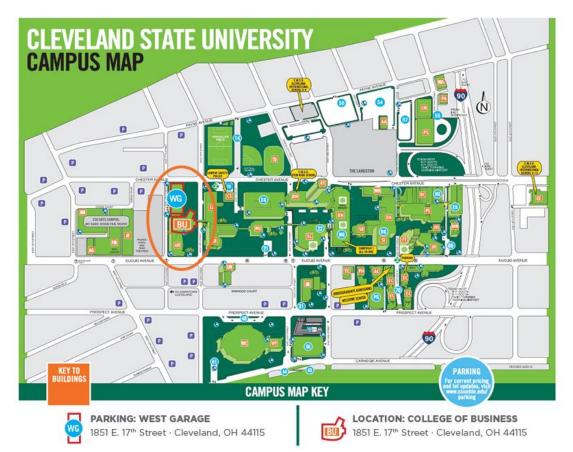

## Building Address: 1860 East 18<sup>th</sup> Street Cleveland, Ohio 44115

**Location:** We are labeled BU on the campus map below. We are in between East 17<sup>th</sup> and East 18<sup>th</sup> Streets (to the west and east) and Chester and Euclid Avenues (from the north and south).

# Parking:

Parking is conveniently located in West Garage (WG) on the campus map below. The most convenient entrances to the parking garage are from East 17<sup>th</sup> Street. Street parking (metered) is also available on East 18<sup>th</sup> Street and Euclid Avenue.